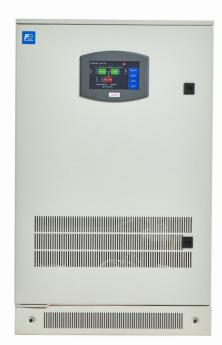

## PRODUCT: Active Harmonic Filters

### **SOLUTION:**

After a detailed inspection and identification of the causes of the harmonic at the facility, the team recommended installation of a 300 Amps AHF with CT.