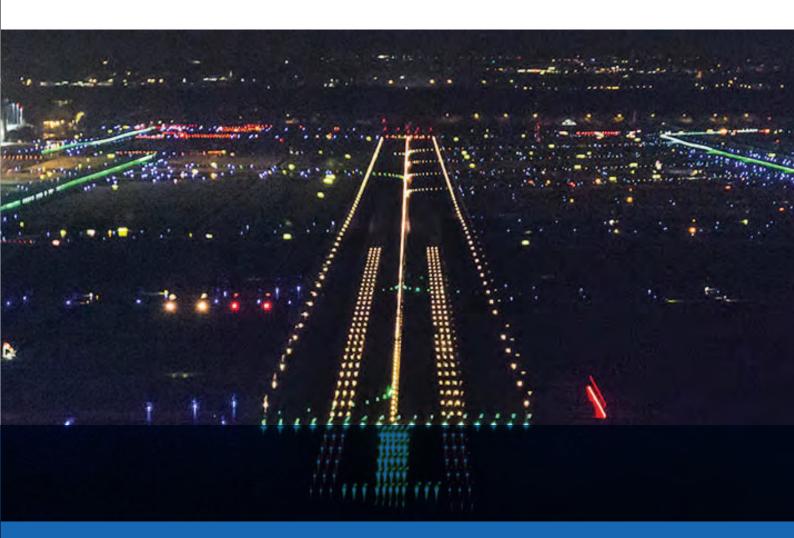

## BACKGROUND

The airport in Dimpur, Nagaland is the only civil airport in the state of Nagaland, with the expansion of number of flights and the requirement to ensure uninterrupted operations of the approach lighting system at the approach end of the airport runway.

## **FUJI ELECTRIC SOLUTION**

The team of engineers from Fuji Electric did a full study of the site and the operational requirements of the airport. Understanding the critical role played by approach lighting system for the flights that are coming into land at the airport it was recommended to install Falcon 5000 UPS of 120 KVA capacity in parallel configuration.