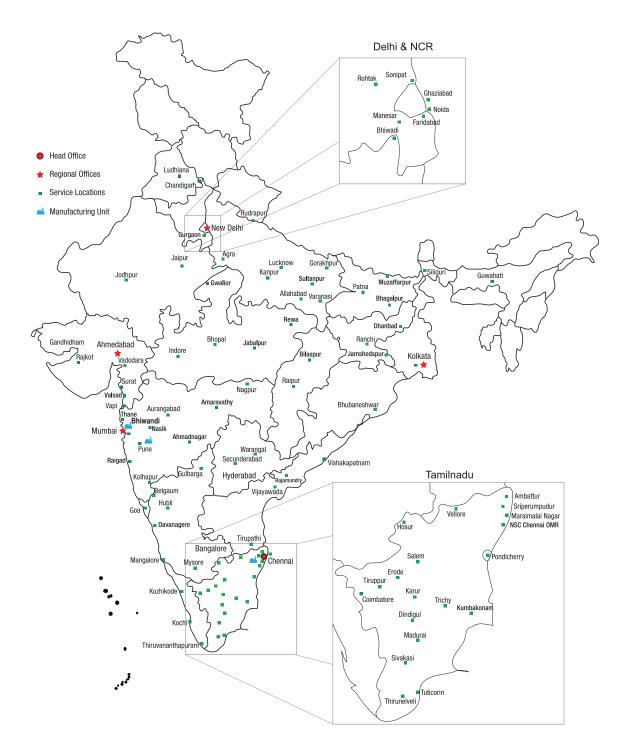

proach end of the airport runway.

#### **CUSTOMER NAME**

Organization Handling all Airports in India

#### **INDUSTRY**

Infrastructure

APPLICATION Flight Runway Lighting

PRODUCT / SOLUTION UPS

LOCATION Dimapur, Nagaland



## **FUJI ELECTRIC SOLUTION**

The team of engineers from Fuji Electric did a full study of the site and the operational requirements of the airport. Understanding the critical role played by approach lighting system for the flights that are coming into land at the airport it was recommended to install Falcon 5000 UPS of 120 KVA capacity in parallel configuration.

## RESULT

The customer is satisfied with the performance of the UPS at the airport as it has ensured uninterrupted operations of the approach lighting system.





## Pan India Sales & Service Network





#### Fuji Electric India Pvt. Ltd.

(CIN:U31900TN1985PTCO11866) 119, 120, 120A, Electrical and Electronics Industrial Estate, Perungudi, Chennai - 600 096, Tamil Nadu, India

+91 78100 09955 ۴ enquiry.fei@fujielectric.com | info-fei@fujielectric.com www.india.fujielectric.com

Scan QR code for Service support