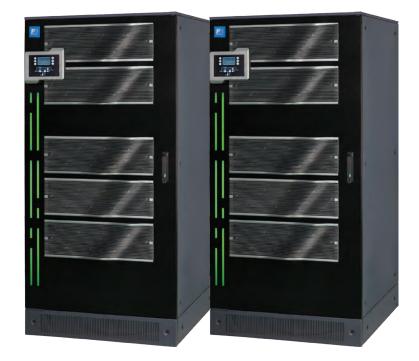

## **FUJI ELECTRIC SOLUTION**

The team of engineers from Fuji Electric did a full study of the site and the operational requirements of the airport. Understanding the critical role played by approach lighting system for the flights that are coming into land at the airport it was recommended to install Falcon 5000 UPS of 120 KVA capacity in parallel configuration.