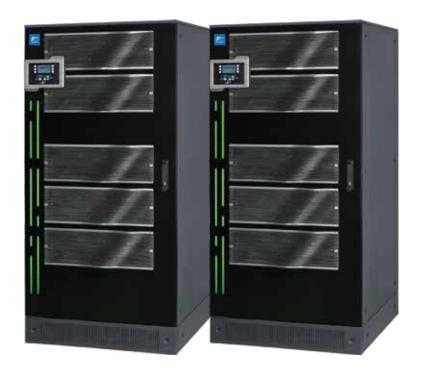

## **FUJI ELECTRIC SOLUTION**

The team of engineers from Fuji Electric studied the requirements of the hospital and the various equipment that is used. It was noted that they have different cancer therapy equipment's which demand pure sine wave and high inrush current during process of treatment and all equipment's are very costly. Based on this the team recommended the installation of multiple units of Falcon UPS to support the various equipment as well as provide back up to the emergency lighting and server loads. A total of 29 nos of Falcon UPS from 40 to 120KVA capacity in parallel configuration have been installed