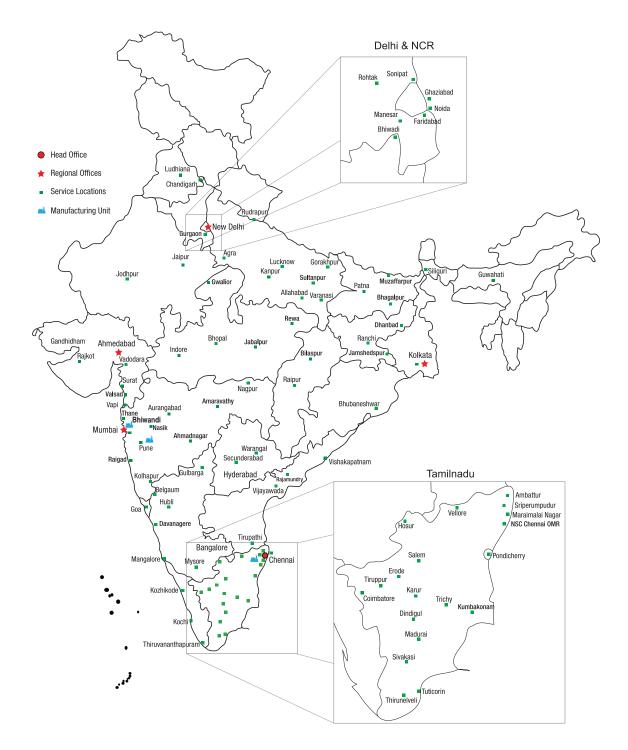

nd.

#### **CUSTOMER NAME**

An Indian Company that is a World Leader in Medical Syringes

### INDUSTRY

Healthcare

#### APPLICATION

Medical Device Plastic Moulding

PRODUCT / SOLUTION UPS

LOCATION Faridabad



# **FUJI ELECTRIC SOLUTION**

The team of engineers from Fuji Electric studied the requirement of the customer and based on this suggested the installation of Falcon 5000 UPS of various ratings 400 KVA 300KVA and 100KVA in standalone configuration to support the induction and the heater loads.

# RESULT

The customer is satisfied with the operations of the Falcon UPS to provide a reliable power to their critical equipments used for production of medical injections as the UPS is connected with controller/induction and heater load on 24x7.





# Pan India Sales & Service Network





#### Fuji Electric India Pvt. Ltd.

(CIN:U31900TN1985PTCO11866) 119, 120, 120A, Electrical and Electronics Industrial Estate, Perungudi, Chennai - 600 096, Tamil Nadu, India

+91 78100 09955 ۴ enquiry.fei@fujielectric.com | info-fei@fujielectric.com www.india.fujielectric.com

Scan QR code for Service support