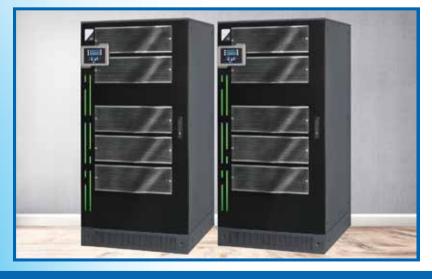

### FUJI ELECTRIC SOLUTION

The team of engineers from Fuji Electric studied the operating requirement of the KBA packaging machine and based on this understood that it required constant supply to run in smooth manner. This machine required power source capable to handle its in-rush demand, which is can be met by Falcon UPS and hence the team recommended the installation of a 500 KVA rating Falcon 5000 UPS.